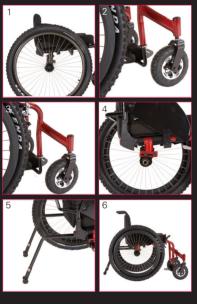

#### Model #: CRFAT

- 1. 24" or 25" x 2.75" knobby wheels and tires
- 2. 8" x 2" front casters
- 3. Engineered for front and side-to-side stability
- 4. Center-of-gravity adjustment
- 5. Anti-tip option
- 6. Optional push handles, wheel locks and anti-tip bars