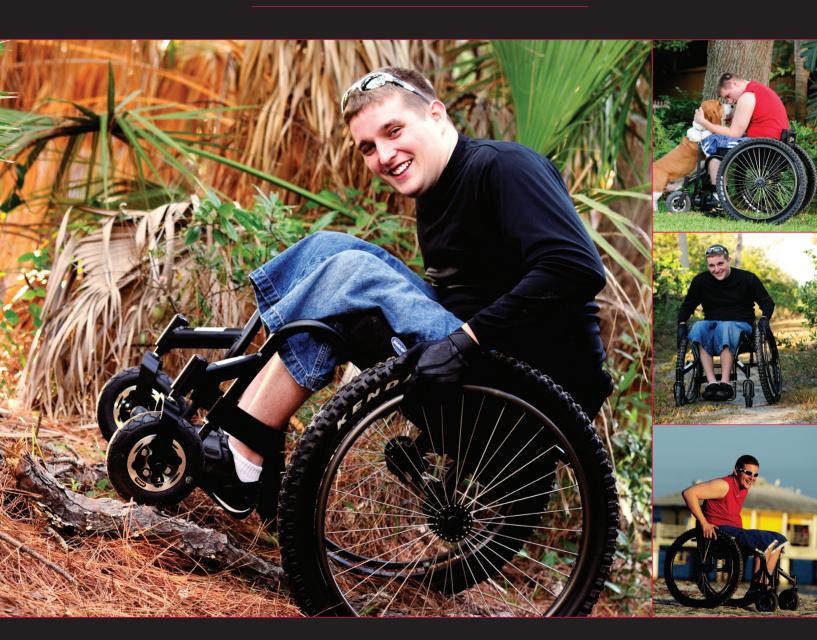

# CROSSFIRE™ ALL TERRAIN

WHEELCHAIR

The Invacare® Top End® Crossfire™ All Terrain Wheelchair is the monster truck of wheelchairs and is designed to leave some serious tracks. Do you like to hike, fish, camp, hunt, kayak, garden or go to the beach? You can do it all with the Crossfire All Terrain Wheelchair. Built of 6061 T6 Aluminum, it is equipped with enormous 25" x 2.75" knobby wheels and huge 8" x 2" front casters for extreme traction. The Crossfire All Terrain Wheelchair is engineered with mega ground clearance, plus forward and side-to-side stability so that you can conquer the toughest terrain.

### **Features**

6061 T6 Aluminum frame
Adjustable center-of-gravity
Camber 0-9°
Lock down folding back
Adjustable back height
Adjustable tension seat upholstery
Adjustable tension back upholstery

24" or 25" high performance Sun® wheels
Hard anodized handrims
24" or 25" x 2.75" knobby tires
8" x 2" front casters
Adjustable height and angle footplate
Powder coat paint
250 lb. weight capacity

#### Model #: CRFAT

- 1. 24" or 25" x 2.75" knobby wheels and tires
- 2. 8" x 2" front casters
- 3. Engineered for front and side-to-side stability
- 4. Center-of-gravity adjustment
- 5. Anti-tip option
- 6. Optional push handles, wheel locks and anti-tip bars