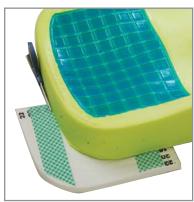

#### **Features and Functional Benefits**

- Startex<sup>™</sup> outer cover Reversible can be used smooth or fabric side out
- Moisture resistant and breathable to keep cool and drv
- Includes hook and loop strips
- Startex<sup>™</sup> inner cover for extra moisture protection
- Molded high resilient polyurethane foam made with Ultra-fresh™ anti-microbial
- · Rear cushion radius and waterfall front edge
- Gently contoured to provide neutral leg position
- Molded polymer insert for extra protection and shear reduction
- Unique waffled relief zone allows immersion in ischial area
- Designed to provide off-loading to hips and thighs for support and stability