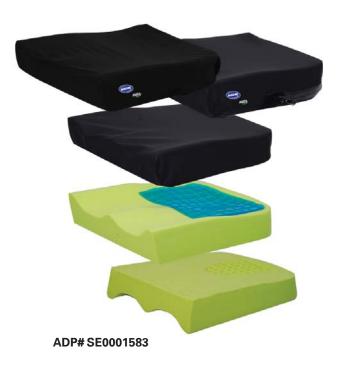

# PSP (Posture Seat Polymer)

The **Invacare Matrx PSP** (Posture Seat Polymer) cushion combines the stability and support of the PS foam base with a polymer overlay for extra protection and shear reduction. An ultra-lightweight cushion providing zero maintenance, worry free skin protection and positioning.

#### **Features and Functional Benefits**

- Startex<sup>™</sup> outer cover Reversible can be used smooth or fabric side out
- Moisture resistant and breathable to keep cool and drv
- Includes hook and loop strips
- Startex<sup>™</sup> inner cover for extra moisture protection
- Molded high resilient polyurethane foam made with Ultra-fresh™ anti-microbial
- · Rear cushion radius and waterfall front edge
- Gently contoured to provide neutral leg position
- Molded polymer insert for extra protection and shear reduction
- Unique waffled relief zone allows immersion in ischial area
- Designed to provide off-loading to hips and thighs for support and stability