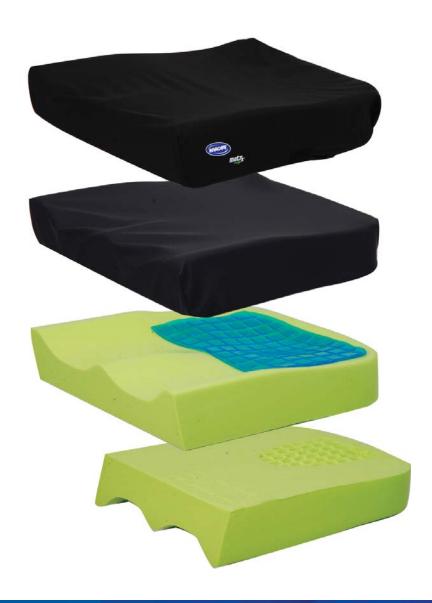

# PSP (Posture Seat Polymer)

The **Invacare Matrx PSP** (Posture Seat Polymer) cushion combines the stability and support of the PS foam base with a polymer overlay for extra protection and shear reduction. An ultra-lightweight cushion providing zero maintenance, worry free skin protection and positioning.

#### **Features and Functional Benefits**

- Startex<sup>™</sup> outer cover Reversible can be used smooth or fabric side out
- Moisture resistant and breathable to keep cool and drv
- Includes hook and loop strips
- Startex<sup>™</sup> inner cover for extra moisture protection
- Molded high resilient polyurethane foam made with Ultra-fresh™ anti-microbial
- · Rear cushion radius and waterfall front edge
- Gently contoured to provide neutral leg position
- Molded polymer insert for extra protection and shear reduction
- Unique waffled relief zone allows immersion in ischial area
- Designed to provide off-loading to hips and thighs for support and stability