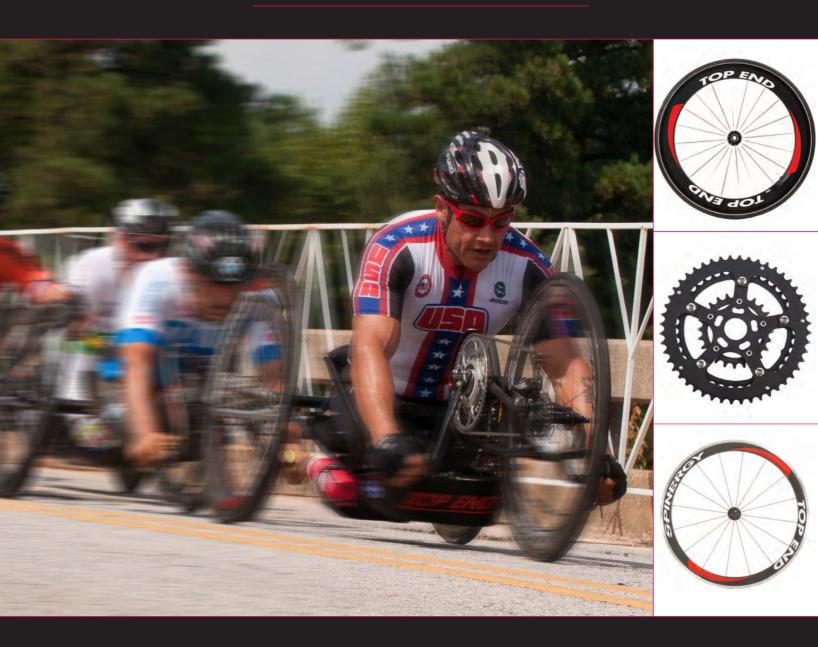

Tektro® Caliper Brake
Fork mounted locking second brake
Steering dampener
26" high performance wheels
3°, 6°, 9° or 11° of camber
Threaded axles
Drafting bumper
Parking brake
Safety flag
Chain guard

Many paint choices Reflective stickers 250 lb. weight capacity

# **Options**

Carbon fiber wheels

Component, brake and cassette upgrades  $\mathsf{SRM}^\mathsf{TM}$  Power Meter measuring tool integrated directly into Invacare Top End cranks

See the Force K Handcycle order form for all of the great options available!