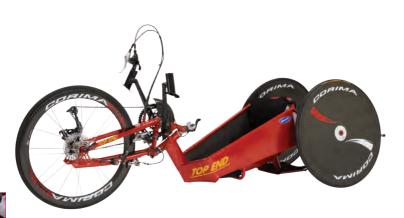

# INVACARE® TOP END® FORCE™ K HANDCYCLE

The Invacare® Top End® Force™ K Handcycle is a kneeling position handcycle available in two custom, made-to-measure aerodynamic designs. The Invacare Top End Force K Kneeler is used by the most able athletes, while the Top End Force K Double Amputee Kneeler is custom designed for the double above-the-knee amputee. What makes the Force K Handcycle different from the rest of the Invacare Top End Force Series handcycles? The Force K Handcycle is a kneeling-only, non-adjustable position handcycle that requires dialed-in measurements and engineering drawings—all of which are easy to find on the website: www.topendwheelchair.com. Can you force the pace? Get the Force K Handcycle.

### **Features**

7005 aluminum custom welded frame 7005 aluminum aerodynamic fork Breathable mesh upholstery Seat and back cushions Tapered crank arms Frictionless pedal bearings Aluminum ergonomic hand pedals SRAM® 30 speed drive train Chainrings: 53-39 or 48-39-24

Tektro® Caliper Brake
Fork mounted locking second brake
Steering dampener
26" high performance wheels
3°, 6°, 9° or 11° of camber
Threaded axles
Drafting bumper
Parking brake
Safety flag
Chain guard

Many paint choices Reflective stickers 250 lb. weight capacity

# Frame Styles:

The Force K Kneeler is designed for the most able athletes with a custom knee/seat bucket.

The Force K Double Amputee Kneeler is designed for the double above-the-knee amputee utilizing a custom cage.