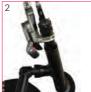

### Model #: FRCK

Cassettes: SRAM® 11-34

- 1. Top End Carbon Wheel Upgrade is stiff, light and aerodynamic
- 2. SRAM components allow shifting and braking at your fingertips
- 3. Adjustable depth seat upholstery in short position
- 4. Adjustable depth seat upholstery in long position