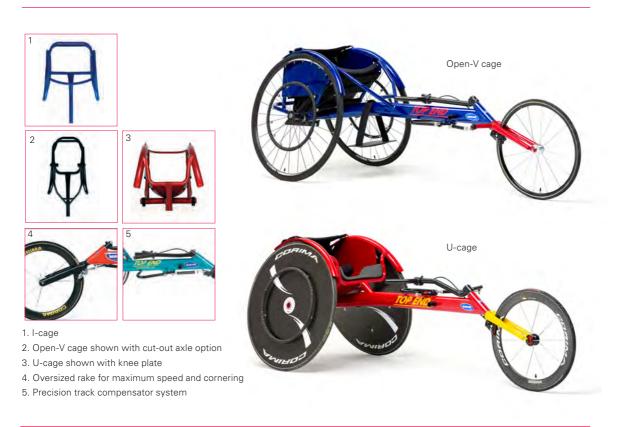

#### **Features**

6061 T6 oval tube custom aluminum frame Integral wrap-around fenders
3 cage designs: Open-V, U or I-cage
Kneeling, amputee or traditional upholstery
700C or 26" high performance rear wheels
Caliper hand brake
Aluminum side panels
Straight axle tube with rear wheel alignment
Aluminum fork

Precision track compensator system

20" front wheel with tubular tire Rubber-coated 3/8" diameter aluminum rims Aero bars Powder coat paint 250 lb. weight capacity