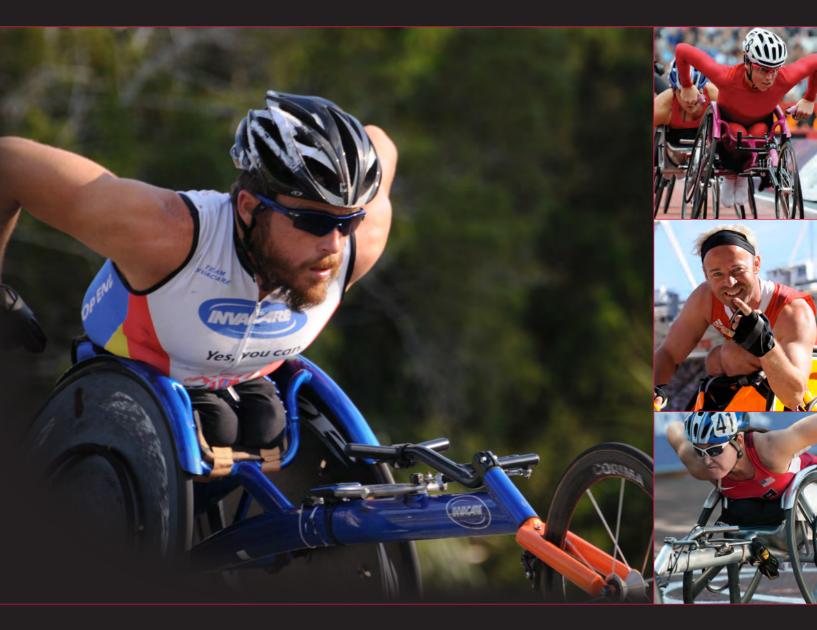

# ELIMINATOR M OSR

The Invacare® Top End® Eliminator™ OSR Racing Wheelchair is designed for speed. The super-stiff roll-formed horizontal maintube, combined with a relaxed headtube angle for stability and aerodynamics, make it the choice of champion racers like Krige Schabort, Kurt Fearnley, Shirley Reilly and Amanda McGrory. So, if you have your sights set on winning, the Eliminator OSR racing wheelchair will help you get to the finish line first.